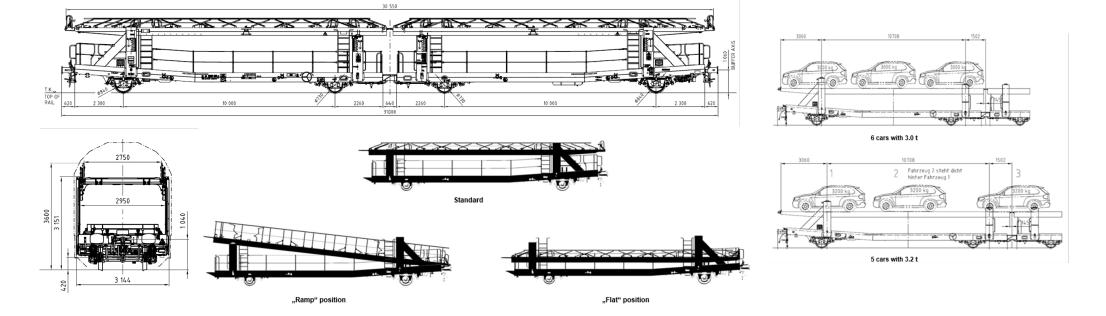

# PRODUCT DETAILS

| Tare weight         | 30.0 t    |
|---------------------|-----------|
| Loading weight      | 34.0 t    |
| Total weight        | 64.0 t    |
| Length over buffers | 31,000 mm |
| Clearance gauge     | GI        |

### TECHNICAL DATA

| Upper deck loading limit   |  |  |  |
|----------------------------|--|--|--|
| Lower deck loading limit   |  |  |  |
| Weight of transported cars |  |  |  |
| Load by car wheel          |  |  |  |

| 9.0 t / 7.5 t |
|---------------|
| 7.5 t / 9.0 t |
| max. 3.2 t    |
| max 10 t      |

. . . . . . .

| Upper loading length                            | 30,550 mm |
|-------------------------------------------------|-----------|
| Lower loading length                            | 30,070 mm |
| Loading width over rubber protection upper deck | 2,740 mm  |
| Loading width over rubber protection lower deck | 2,914 mm  |

## REMARKS

Light railcar with lifting upper deck and optimised inner space for max. utilization of car loading. It enables the transportation of electric cars with the weight of max. 3.2 t and 1.0 t load per car wheel.