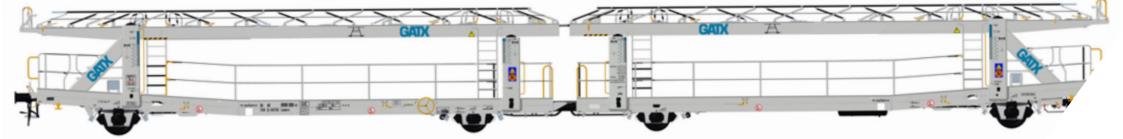

#### USAGE //

The Laaers is a 4-axle, double-deck, open railcar designed for the transportation of passenger cars, SUVs, small utility vehicles, and vans. This railcar consists of two short-coupled segments.