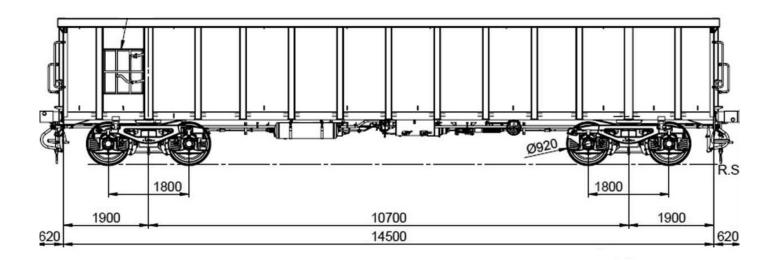

#### PRODUCT DETAILS

| Tare weight 23.5 t Loading area 40.6 m²  Total weight 90.0 t  Length over buffers 15,740 mm  Distance between outer axles 12,500 mm | Capacity                     | 83.0 m <sup>3</sup> |
|-------------------------------------------------------------------------------------------------------------------------------------|------------------------------|---------------------|
| Total weight 90.0 t Length over buffers 15,740 mm                                                                                   | Tare weight                  | 23.5 t              |
| Length over buffers 15,740 mm                                                                                                       | Loading area                 | $40.6  \text{m}^2$  |
|                                                                                                                                     | Total weight                 | 90.0 t              |
| Distance between outer axles 12,500 mm                                                                                              | Length over buffers          | 15,740 mm           |
|                                                                                                                                     | Distance between outer axles | 12,500 mm           |

Body material high-strength steel Maximum width 3,010 mm Wall thickness 6 mm Floor thickness 8 mm

# LOADING/UNLOADING DEVICES

Loading length 14,488 mm Loading width 2,800 mm