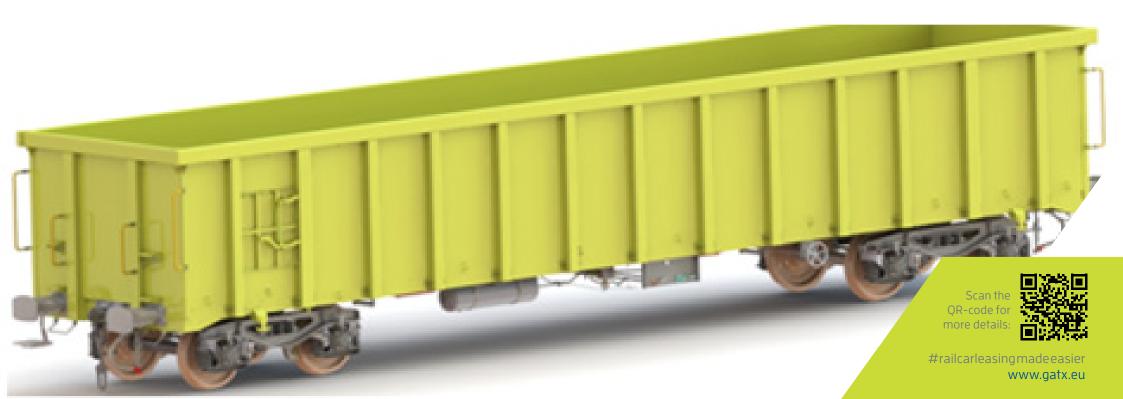

# Eanos / GATX type 9183

### USAGE

This 4-axled box car of the type Eanos is used for the transportation of non-moisture-sensitive bulk materials, such as coal, mineral ores, gravel, crushed gravel, wood, steel products and scrap metal.