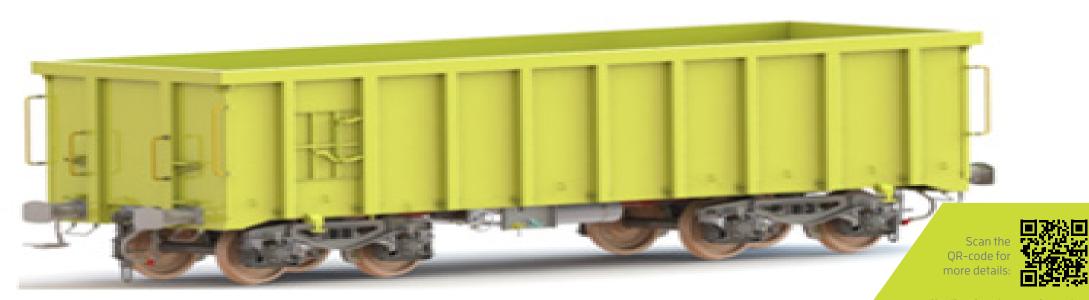

# Eamnos / GATX type 9158

### USAGE

This 4-axle box car of the type Eamnos is used for the transportation of non-moisture-sensitive bulk materials, such as coal, mineral ores, gravel, crushed gravel, wood and steel.