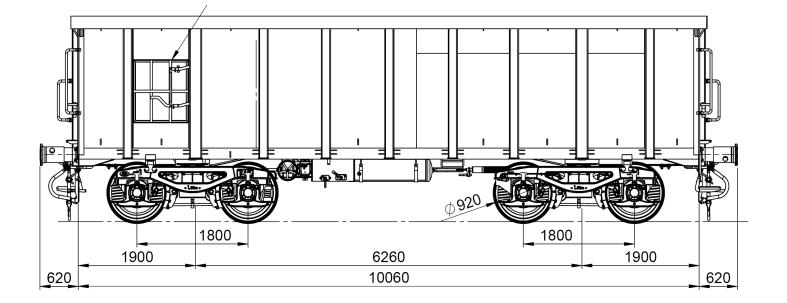

#### PRODUCT DETAILS

| Capacity                     | 58.0 m <sup>3</sup> |
|------------------------------|---------------------|
| Tare weight                  | 19.2 t              |
| Loading area                 | 28.1 m <sup>2</sup> |
| Total weight                 | 90.0 t              |
| Length over buffers          | II,300 mm           |
| Distance between outer axles | 8,060 mm            |

## LOADING/UNLOADING DEVICES

| Loading length | 10,048 mm |
|----------------|-----------|
| Loading width  | 2,800 mm  |

#railcarleasingmadeeasier www.gatx.eu